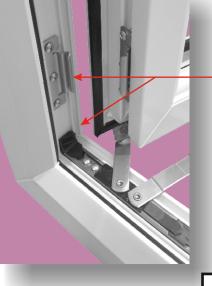

## GT Stay Guard Elite

LIMITED

Fit Stay Guard Elite approx 75mm centres from the internal corner as show here. Secure using 4.8 X 25 carbon steel zinc coated screws

Fit run up blocks on opposite side to the Stay Guard Elite and pack the unit at the same positions marked **\*** to stop sash movement.

STAY GUARD ELITE SG035 on outer frame and sash for types of stay to include Egress/Easy Clean

All drawings are not to scale Reinforcement and fixings have been omitted for clarity UK Fasteners screws were used for testing when required

GT STAY-GUARD ELITE is a simple, easy and effective method of enhancing security for windows.

The unique engineered shape and design of Stay Guard Elite goes beyond meeting the industry's most demanding security standards.

This hinge protection device which, when fitted in conjunction with a friction stay, will assist in meeting the requirements of PAS24. Wherever possible, and to obtain the best performance, Stay-Guard Elite should be secured into reinforcement.