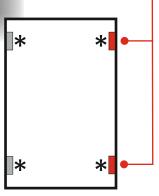

## GT Stay Guard Elite

LIMITED

Fit Stay Guard Elite approx 75mm centres from the internal corner as show here. Secure using 4.8 X 25 carbon steel zinc coated screws

Fit run up blocks on opposite side to the Stay Guard Elite and pack the unit at the same positions marked **\*** to stop sash movement.

STAY GUARD ELITE SG035 on outer frame and sash for types of stay to include Egress/Easy Clean

All drawings are not to scale Reinforcement and fixings have been omitted for clarity UK Fasteners screws were used for testing when required